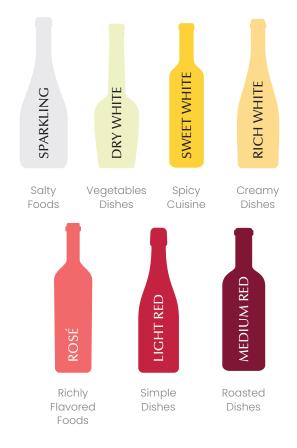

# **Food Pairings**

A great food and wine pairing creates a balance between the components of a dish and the characteristics of a wine.