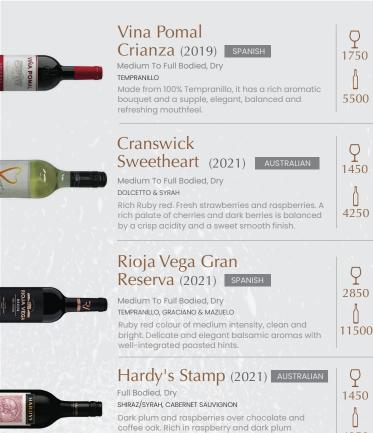

# Cranswick

Sweetheart (2021) AUSTRALIAN

Full Bodied, Sweet

MOSCATO

Floral scents combine with zesty lime and citrus notes. Vibrant clean and fresh that is well balanced with hints of sherbet and a crisp finish.

#### Hardy's Stamp (2021) AUSTRALIAN

Medium To Full Bodied, Dry CHARDONNAY, SÉMILLON

A medium-bodied white wine exhibiting fresh citrus and tropical fruit flavours with a creamy texture, delicate oak and a smooth finish.