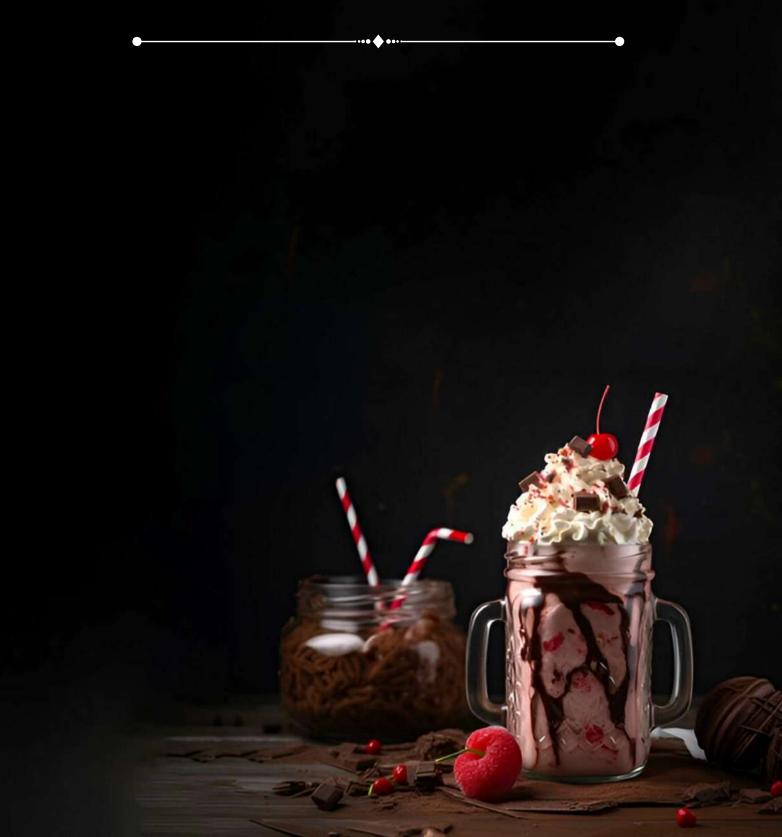

# Freak Shakes

## Candyfloss Shake

A luscious blend of ice cream, Vanilla, milk, and our secret thick shake elixir. Every sip is a journey through creamy perfection. To elevate the experience, we adorn these indulgent shakes with a whimsical touch-rainbow sprinkles, marshmallows, and a chocolate stick. Savor the moment with each heavenly sip.