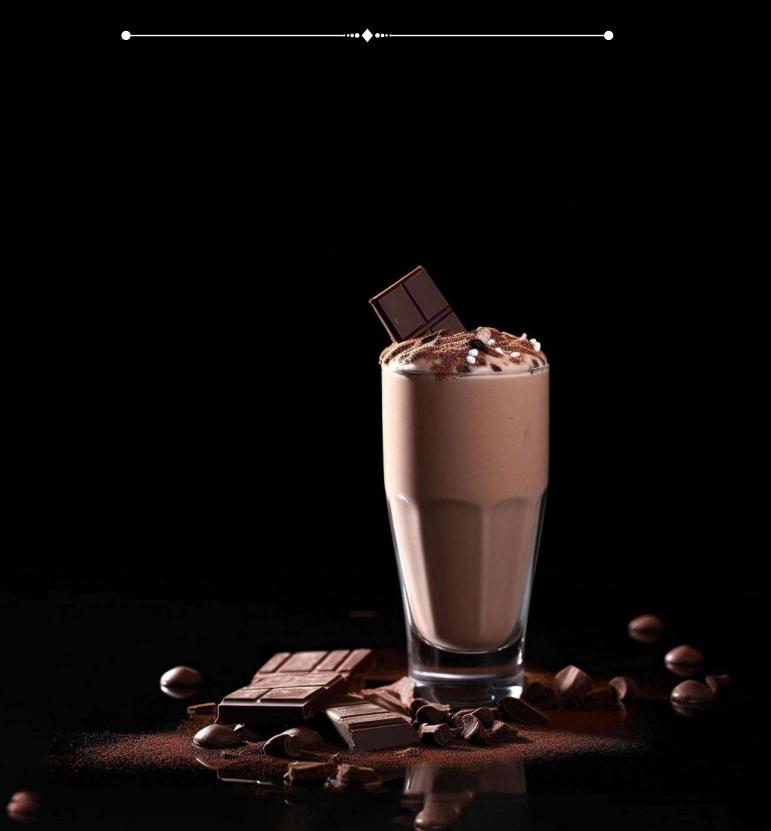

## Chocolate Dream Shake

A luscious blend of ice cream, Chocolate, milk, and our secret thick shake elixir. Every sip is a journey through creamy perfection. To elevate the experience, we adorn these indulgent shakes with a whimsical touch-rainbow sprinkles, marshmallows, and a chocolate stick. Savor the moment with each heavenly sip.