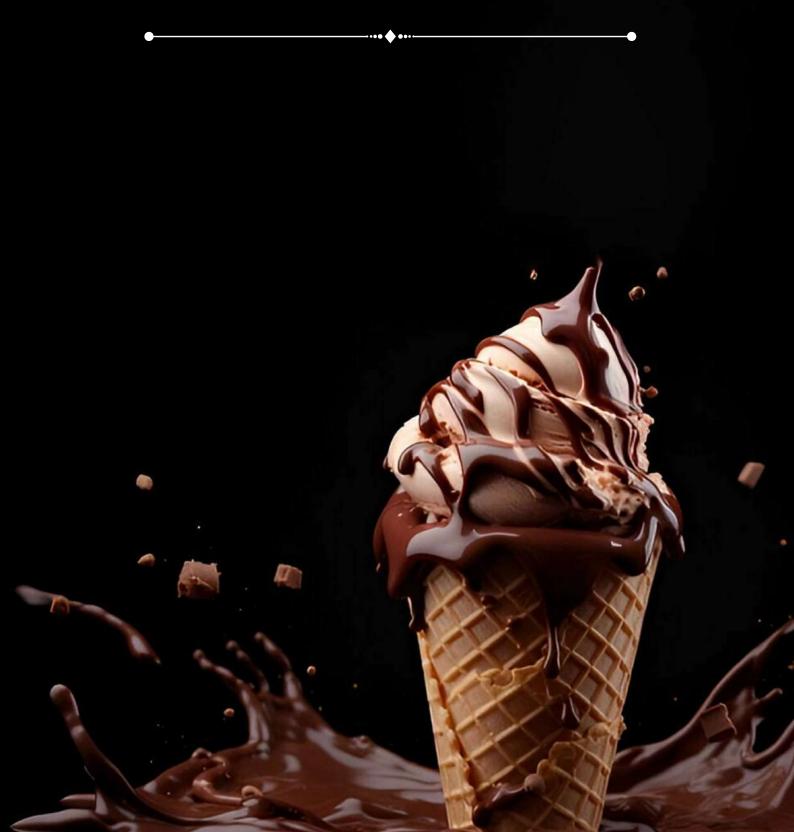

. Savor the moment with each heavenly sip.

## 550

# Freak Shakes



## Candyfloss Shake

A luscious blend of ice cream, Vanilla, milk, and our secret thick shake elixir. Every sip is a journey through creamy perfection. To elevate the experience, we adorn these indulgent shakes with a whimsical touch-rainbow sprinkles, marshmallows, and a chocolate stick. Savor the moment with each heavenly sip.

### Oreo Overload Shake

A rich blend of vanilla ice cream, Oreo biscuits, and milk, intensified with our secret thick shake elixir. The glass is rimmed with melted chocolate and rainbow sprinkles, creating a delightful prelude. On top, enjoy a decadent ensemble of whipped cream, M&M's, Kit Kat, Oreo crumbles, and a drizzle of chocolate sauce, crowned with a chocolate stick. 999

# Soft Serves