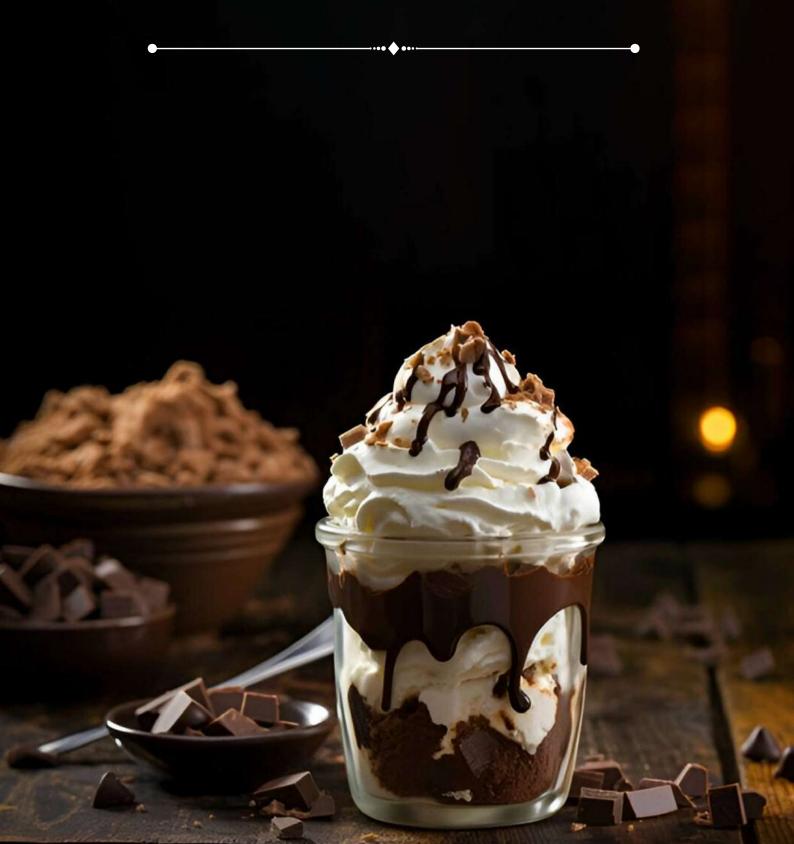

#### Choco Brownie Sizzle

A symphony of textures and flavors that promises to elevate your dessert experience to new heights of decadence. The brownie forms a decadent base, complemented by a generous scoop of luscious vanilla ice cream. As the pièce de résistance, a drizzle of sumptuous chocolate sauce crowns this delightful creation.